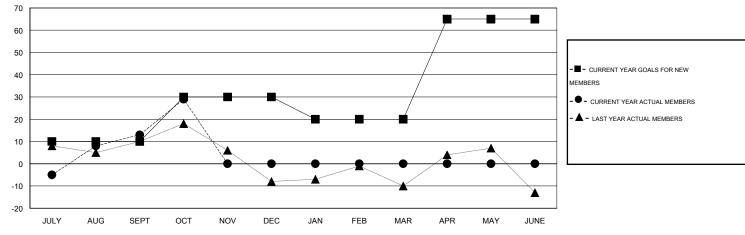

## LOCATION ILLINOIS

GMT CA 1

| Clubs RESULTS FOR 2015-2016 |                  |           |                  |                  | Members                  |                    |                                     |                    |                  |
|-----------------------------|------------------|-----------|------------------|------------------|--------------------------|--------------------|-------------------------------------|--------------------|------------------|
|                             |                  |           |                  |                  | RESULTS FOR 2015-2016    |                    |                                     |                    |                  |
| QUARTER                     | NEW CLUB<br>GOAL | NEW CLUBS | DROPPED<br>CLUBS | NET<br>GAIN/LOSS | QUARTER                  | NEW MEMBER<br>GOAL | CHARTER AND<br>NEW MEMBERS<br>ADDED | DROPPED<br>MEMBERS | NET<br>GAIN/LOSS |
| JULY/AUG/SEPT               | 1                | 0         | 0                | 0                | JULY/AUG/SEPT            | 10                 | 59                                  | 46                 | 13               |
| OCT/NOV/DEC  JAN/FEB/MAR    | 0                | 0         | 0                | 0                | OCT/NOV/DEC  JAN/FEB/MAR | 20<br>-10          | 23<br>0                             | 0                  | 16<br>0          |
| APR/MAY/JUNE                | 1                | 0         | 0                | 0                | APR/MAY/JUNE             | 45                 | 0                                   | 0                  | 0                |